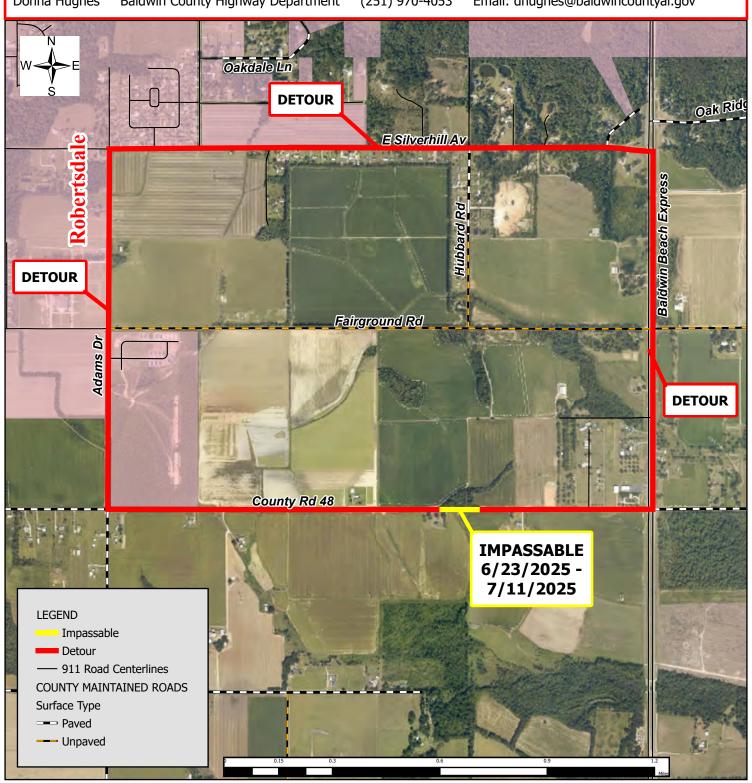

## **IMPASSABLE TRAVEL ADVISORY**

BALDWIN COUNTY, AL, June 17, 2025 - A portion of County Road 48, between Adams Drive and Baldwin Beach Express, will be impassable to through traffic beginning at 8:00 AM on Monday, June 23, 2025, through 5:00 PM on Friday, July 11, 2025, for drainage improvements.

Please note weather delays may affect projected impasse dates.

Motorists are encouraged to use the suggested detour route provided in the map below.