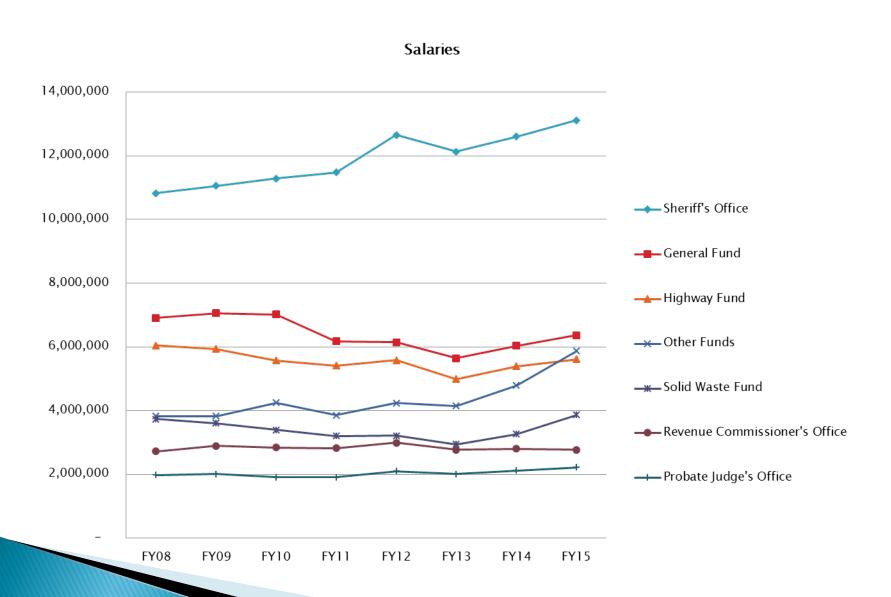

# \* Fiscal Year 2015-Expenditures

## • Salaries

| Funds             | Actual      | Budget      | Variance    |
|-------------------|-------------|-------------|-------------|
| General Fund      | \$9,375,980 | \$9,756,149 | \$380,169   |
| Highway Funds     | \$5,611,155 | \$5,688,556 | \$ 77,401   |
| Solid Waste Funds | \$3,871,832 | \$3,926,615 | \$ 54,783   |
| Other Funds       | \$5,874,258 | \$5,837,895 | (\$ 36,363) |