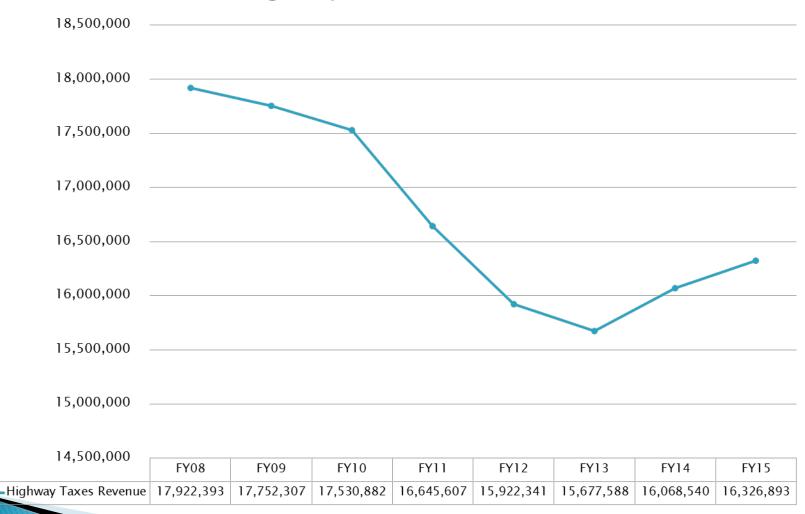

## Highway Taxes Revenue

## Taxes

| Funds             | Actual       | Budget       | Variance     |
|-------------------|--------------|--------------|--------------|
| General Fund      | \$35,188,786 | \$35,589,334 | (\$ 400,548) |
| Highway Funds     | \$16,326,893 | \$16,240,000 | \$ 86,893    |
| Solid Waste Funds | \$ -         | \$ -         | \$ -         |
| Other Funds       | \$ 5,823,133 | \$ 6,001,978 | (\$ 178,845) |