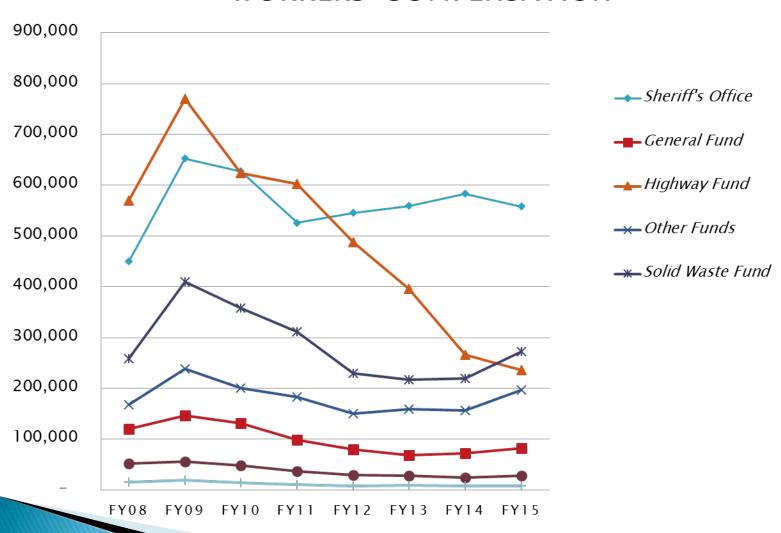

| \$ 967,790   | \$ 1,238,149 | \$ 270,359  |
| A STATE OF THE STA |              |              |             |



## **WORKERS' COMPENSATION**



## **HEALTH INSURANCE**



## ❖ Tax revenues have stabilized.

- Ad Valorem tax FY2015 increased 4.31%, forecast FY2016 to be 5.88% increase
- Sales tax
  - FY2013 increased 5.39%
  - FY2014 increased 3.95%
  - FY2015 increased 6.11%
  - 1st Quarter of FY16 increased 3.85%

## Sales and Use 2% Tax Receipts FY 2016



- > Fiscal Year 2015 Unaudited
  - Fund Balance

| Nine-Year History of Fund Balance    |              |              |  |  |  |  |
|--------------------------------------|--------------|--------------|--|--|--|--|
|                                      | FY 2006      | to FY 2015   |  |  |  |  |
| <b>General Fund Reserve</b>          | \$5,157,254  | \$13,021,900 |  |  |  |  |
| General Fund Unreserved              | \$12,105,914 | \$2,802,838  |  |  |  |  |
| <b>Highway Fu