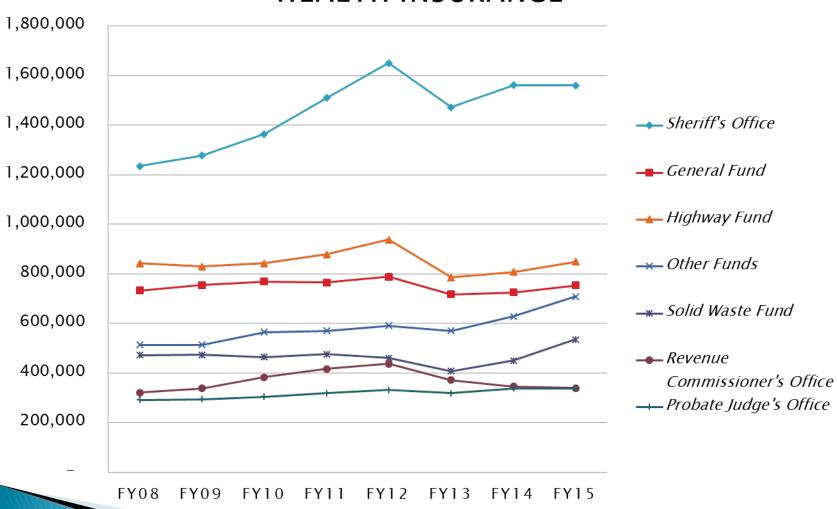

## • Health Insurance

| Funds             | Actual      | Budget      | Variance  |
|-------------------|-------------|-------------|-----------|
| General Fund      | \$1,207,482 | \$1,265,709 | \$ 58,227 |
| Highway Funds     | \$ 849,344  | \$ 916,387  | \$ 67,043 |
| Solid Waste Funds | \$ 535,420  | \$ 602,213  | \$ 66,793 |
| Other Funds       | \$ 708,627  | \$ 768,552  | \$ 59,925 |