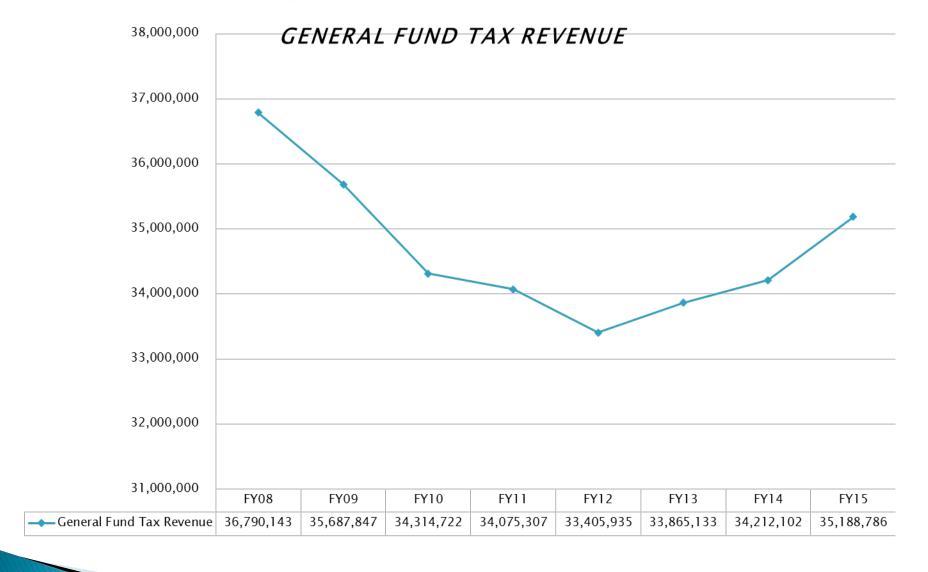

## ❖ Fiscal Year 2015-Revenue

## Taxes

| Funds             | Actual       | Budget       | Variance     |
|-------------------|--------------|--------------|--------------|
| General Fund      | \$35,188,786 | \$35,589,334 | (\$ 400,548) |
| Highway Funds     | \$16,326,893 | \$16,240,000 | \$ 86,893    |
| Solid Waste Funds | \$ -         | \$ -         | \$ -         |
| Other Funds       | \$ 5,823,133 | \$ 6,001,978 | (\$ 178,845) |