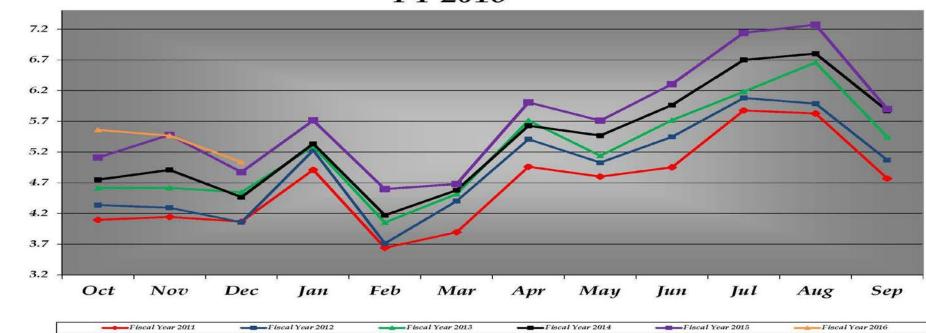

| \$ 967,790   | \$ 1,238,149 | \$ 270,359  |
| A STATE OF THE STA |              |              |             |



## **WORKERS' COMPENSATION**



## **HEALTH INSURANCE**



## ❖ Tax revenues have stabilized.

- Ad Valorem tax FY2015 increased 4.31%, forecast FY2016 to be 5.88% increase
- Sales tax
  - FY2013 increased 5.39%
  - FY2014 increased 3.95%
  - FY2015 increased 6.11%
  - 1st Quarter of FY16 increased 3.85%

## Sales and Use 2% Tax Receipts FY 2016



- > Fiscal Year 2015 Unaudited
  - Fund Balance

| Nine-Year History of Fund Balance    |              |              |  |  |  |  |
|--------------------------------------|--------------|--------------|--|--|--|--|
|                                      | FY 2006      | to FY 2015   |  |  |  |  |
| <b>General Fund Reserve</b>          | \$5,157,254  | \$13,021,900 |  |  |  |  |
| General Fund Unreserved              | \$12,105,914 | \$2,802,838  |  |  |  |  |
| <b>Highway Fund Reserve</b>          | \$1,753,040  | \$4,033,917  |  |  |  |  |
| <b>Highway Funds Unreserved</b>      | \$4,534,980  | \$17,969,202 |  |  |  |  |
| Solid Waste Fund Reserve             | \$1,746,173  | \$6,723,856  |  |  |  |  |
| Solid Waste Fund Contributed Capital | \$4,142,527  | \$4,960,872  |  |  |  |  |
|