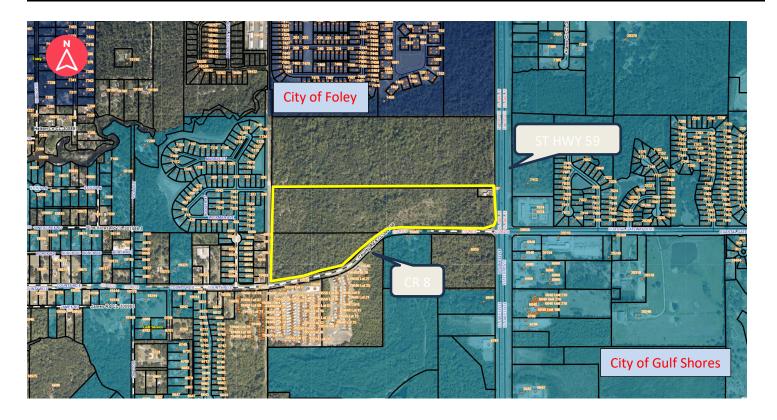

#### **Subject Property Information**

Planning District: 27

Zoning: Unzoned

**Location:** Subject property is located at the intersection west of State Highway 59 and north of

County Rd 8.

**Parcel Numbers:** 05-61-04-20-4-001-003.001 PIN: 618482

### **Locator Maps**