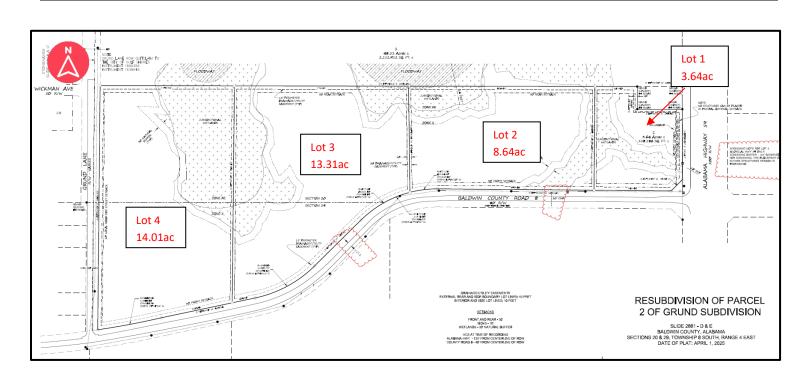

#### **Subdivision Proposal**

**Request:** Preliminary plat approval for a 4-lot residential subdivision

Number of Lots: 4
Linear ft of streets: N/A
Total acreage: 39.60ac
Smallest lot size: 3.64ac

#### Plat