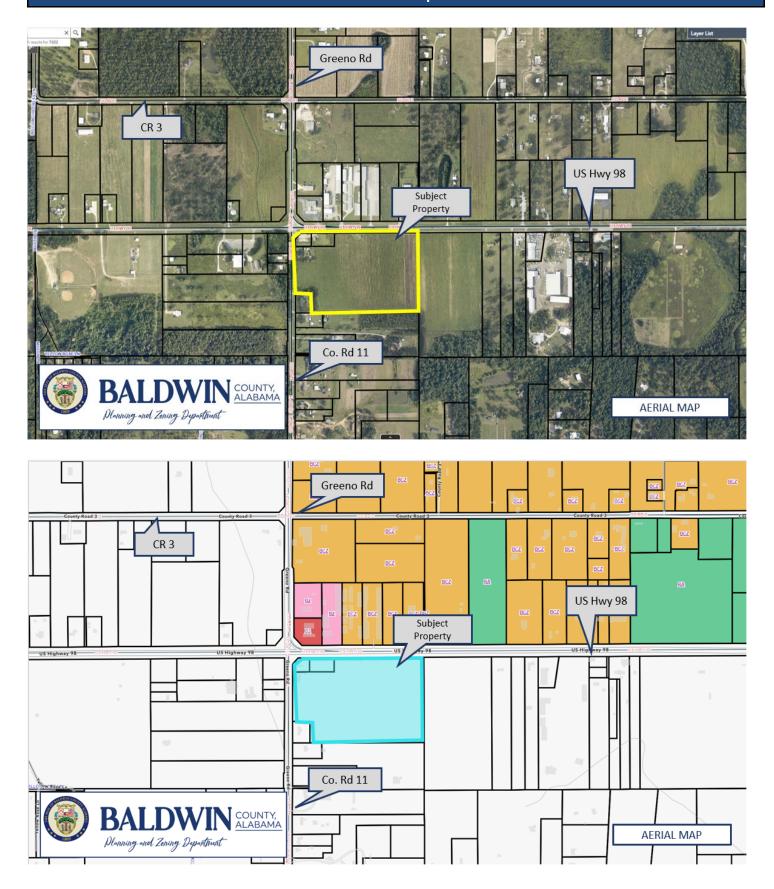

### **Subject Property Information**

JURISDICTION: County PLANNING DISTRICT: 17

**ZONING**: Unzoned

**PARCEL ID #** 05-56-05-21-0-000-025.000 PIN: 7322

05-56-05-21-0-000-025.007 PIN: 376092 05-56-05-21-0-000-025.004 PIN: 208402

# **Locator Maps**