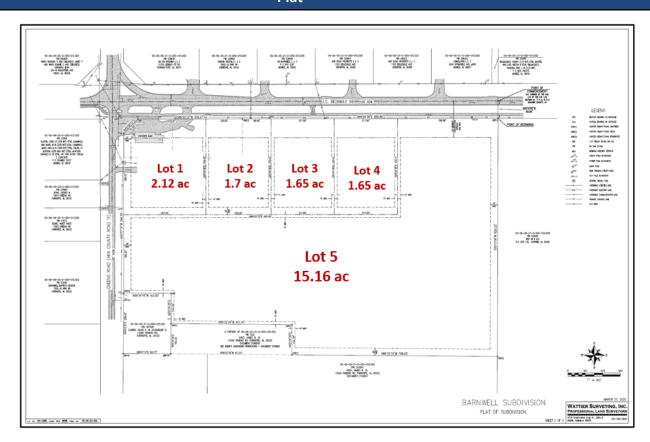

### **Subdivision Proposal**

**Request:** Preliminary plat approval for a commercial subdivision

Proposed # of Lots: 5 Linear feet of streets: 0

**Total acreage:** 22.28 ac **Smallest lot size:** 1.65 ac

# **Staff Analysis and Comments**

Lots 1-4 will be accessed from Hwy 98 and all permits will be issued by ALDOT. Lot 5 will be accessed by County Rd. 11.

## **Specific conditions:**

1. Apply to ALDOT for the necessary access permits for Lots 1-4. Lot 5 will be accessed from County Rd. 11 (Greeno Rd).