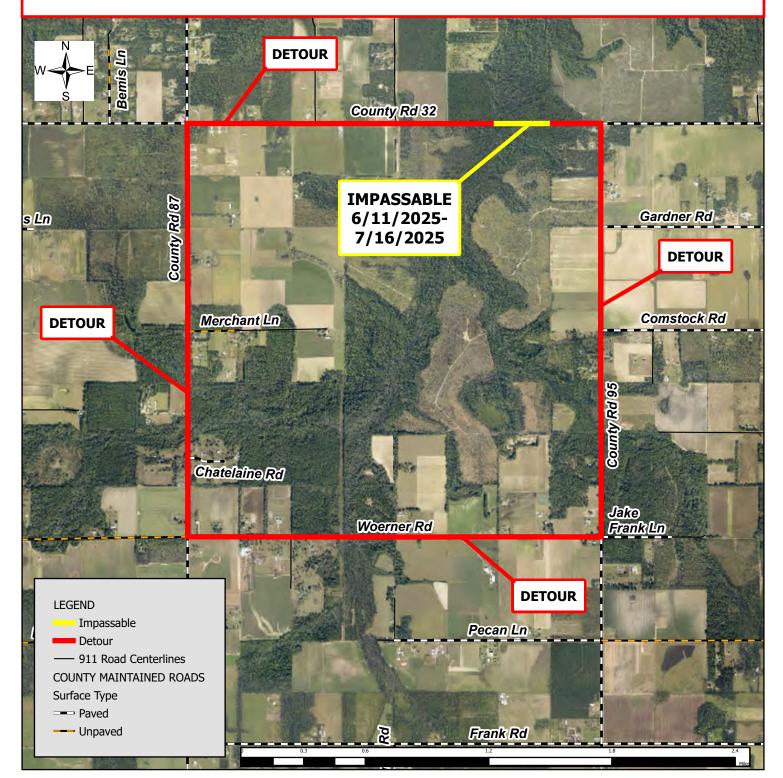

## **IMPASSABLE TRAVEL ADVISORY**

**BALDWIN COUNTY, AL, June 5, 2025** - A portion of County Road 32, between County Road 87 and County Road 95, will be impassable to through traffic beginning at 8:00 AM on Wednesday, June 11, 2025, through 5:00 PM on Wednesday, July 16, 2025, for the second phase of bridge repairs.

Please note weather delays may affect projected impasse dates.

Motorists are encouraged to use the suggested detour route provided in the map below.